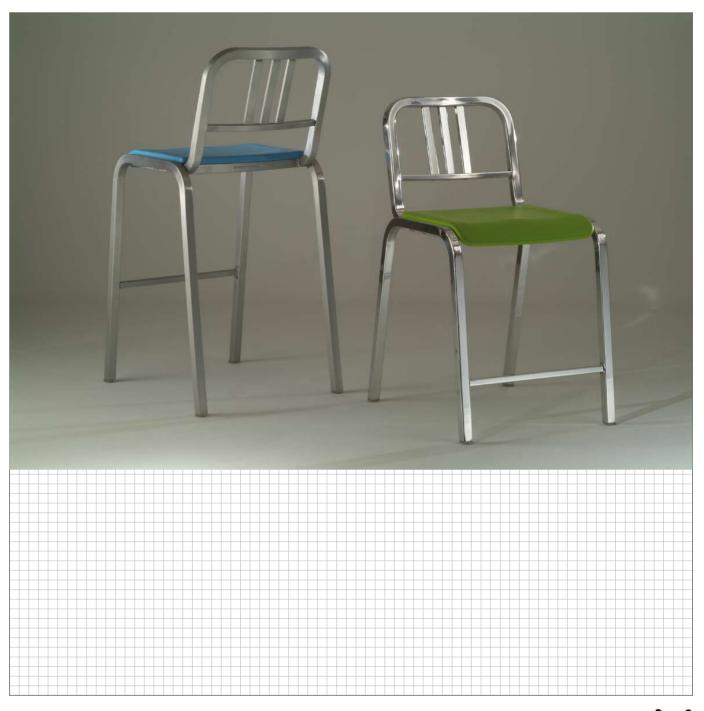

**EMECO: Nine-O Barstool** 

Designer: Ettore Sottsass 2007

Barstool Dimensions: 1080H x 510W x 600D x 750SH Counter Stool Dimensions: 930H x 510W x 560D x 600SH

The "Nine-0", a new collection of chairs and stools by the Italian designer, Ettore Sottsass debuted at the 2008 Salone Internazionale del Mobile. The new designs re-imagine the classic, all aluminum Emeco 1006 Navy Chair, but adds comfort and colour with new features including soft polyurethane upholstery, a wider seat and stacking ability. These are the last chairs and barstools designed by Mr. Sottsass, who died on December 31, 2007 at the age of 90.

- brushed or polished aluminium.
- options include side chair, arm chair, side & arm swivel chair on castors, bench & barstool.