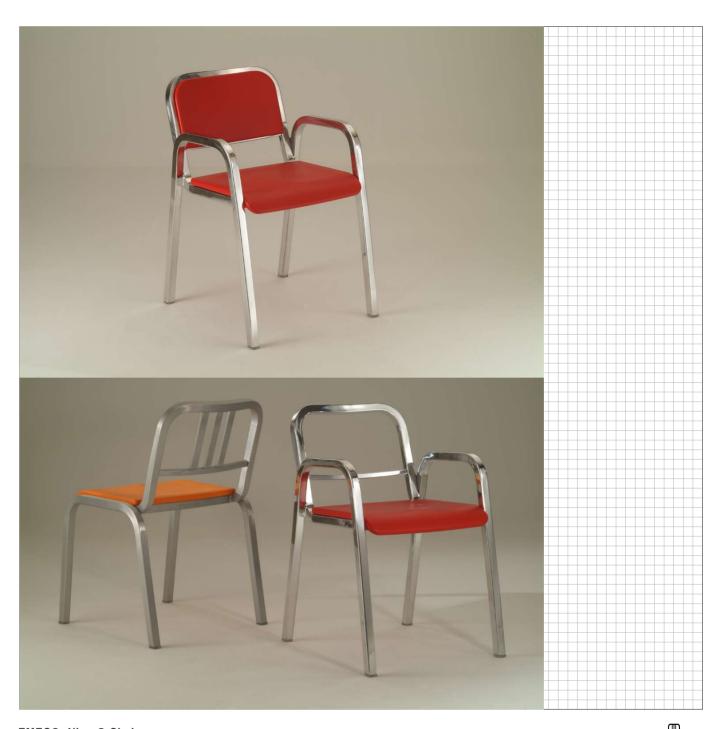

emeco

EMECO: Nine-O Chair

Designer: Ettore Sottsass 2007

Dimensions: 800H x 510W x 570D x 470SH

The "Nine-0", a new collection of chairs and stools by the Italian designer, Ettore Sottsass debuted at the 2008 Salone Internazionale del Mobile. The new designs re-imagine the classic, all aluminum Emeco 1006 Navy Chair, but adds comfort and colour with new features including soft polyurethane upholstery, a wider seat and stacking ability. These are the last chairs designed by Mr. Sottsass, who died on December 31, 2007 at the age of 90.

- brushed or polished aluminium.

- options include side chair, arm chair, side & arm swivel chair on castors, bench & bar stool.