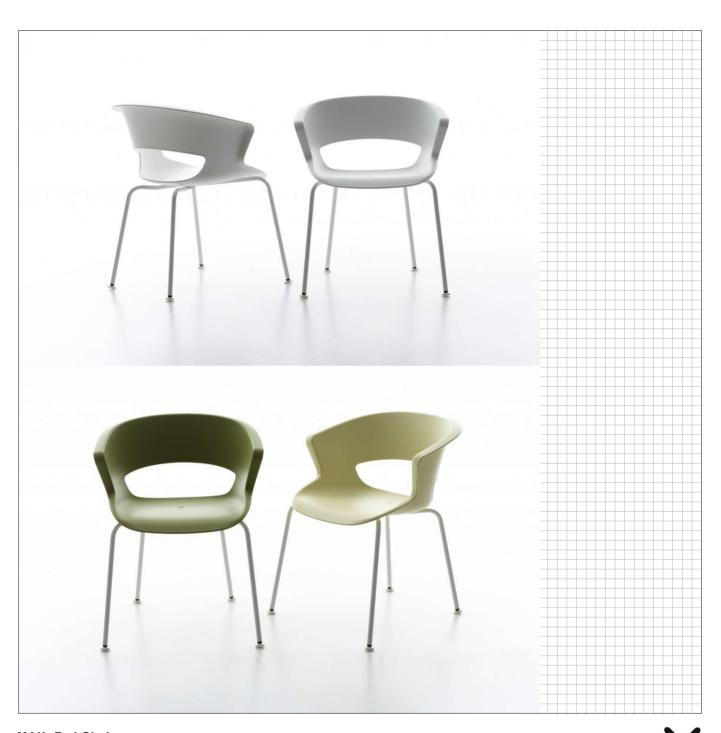

MAX: Zed Chair

Designer: Hannes Wettstein

Dimensions: 760H x 620W x 570D mm

A zed-shaped silhouette. The twisting and precise profile of this patio chair is a distinctive design feature with a view to many uses and settings.

The practicality of the chair is equalled by its comfort: the open and welcoming shape, the oblique cut of the upper part, which gently slopes down to support and accompany the arms, ensure ergonomic comfort for users. The fully or partially upholstered version makes the armchair also suitable for indoor use.

Stackable up to 4/5 chairs thanks to the special opening in the seat shell, Zed chair is also available in a version with a central base.