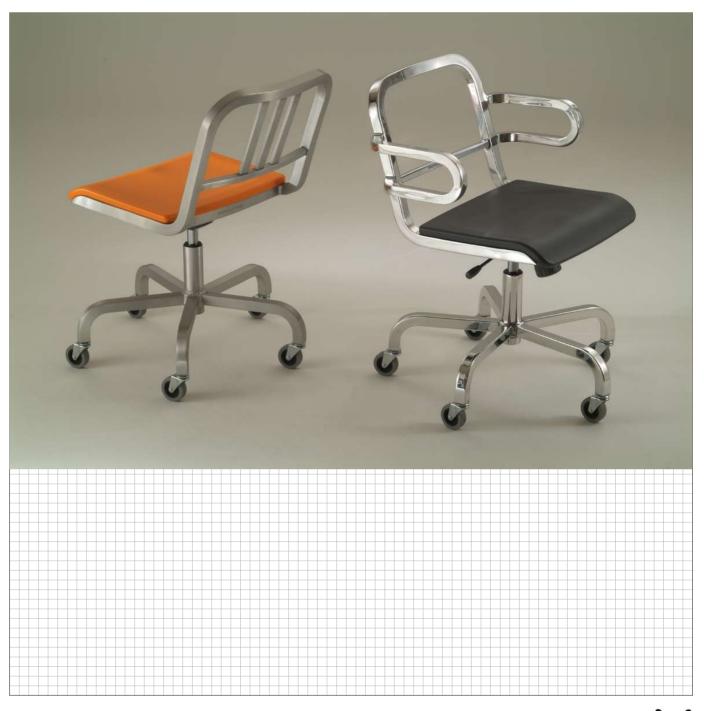

**EMECO: Nine-O Swivel Chair** 

Designer: Ettore Sottsass 2007

Side Chair Dimensions: 750H x 450W x 580D x 440SH Arm Chair Dimensions: 750H x 560W x 580D x 440SH

The "Nine-0", a new collection of chairs and stools by the Italian designer, Ettore Sottsass debuted at the 2008 Salone Internazionale del Mobile. The new designs re-imagine the classic, all aluminum Emeco 1006 Navy Chair, but adds comfort and colour with new features including soft polyurethane upholstery, a wider seat and wheel base. These are the last chairs designed by Mr. Sottsass, who died on December 31, 2007 at the age of 90.

- brushed or polished aluminium.
- options include side chair, arm chair, side & arm swivel chair on castors, bench & bar stool.